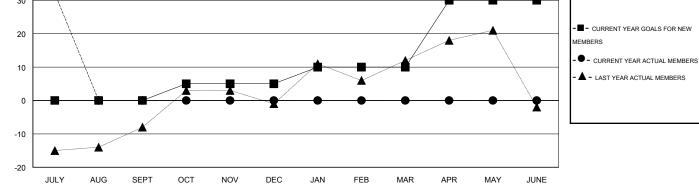

## Judy Hankom GMT

| GMT: Judy Ha          | nkom             |           | LOCATIC          | MINNESO          | ΓΑ                    |                    |                                     |                    | GMT CA 1         |
|-----------------------|------------------|-----------|------------------|------------------|-----------------------|--------------------|-------------------------------------|--------------------|------------------|
| Clubs                 |                  |           |                  |                  | Members               |                    |                                     |                    |                  |
| RESULTS FOR 2016-2017 |                  |           |                  |                  | RESULTS FOR 2016-2017 |                    |                                     |                    |                  |
| QUARTER               | NEW CLUB<br>GOAL | NEW CLUBS | DROPPED<br>CLUBS | NET<br>GAIN/LOSS | QUARTER               | NEW MEMBER<br>GOAL | CHARTER AND<br>NEW MEMBERS<br>ADDED | DROPPED<br>MEMBERS | NET<br>GAIN/LOSS |
| JULY/AUG/SEPT         | 0                | 1         | 0                | 1                | JULY/AUG/SEPT         | 0                  | 46                                  | 14                 | 32               |
| OCT/NOV/DEC           | 0                | 0         | 0                | 0                | OCT/NOV/DEC           | 5                  | 0                                   | 0                  | 0                |
| JAN/FEB/MAR           | 0                | 0         | 0                | 0                | JAN/FEB/MAR           | 5                  | 0                                   | 0                  | 0                |
| APR/MAY/JUNE          | 1                | 0         | 0                | 0                | APR/MAY/JUNE          | 20                 | 0                                   | 0                  | 0                |