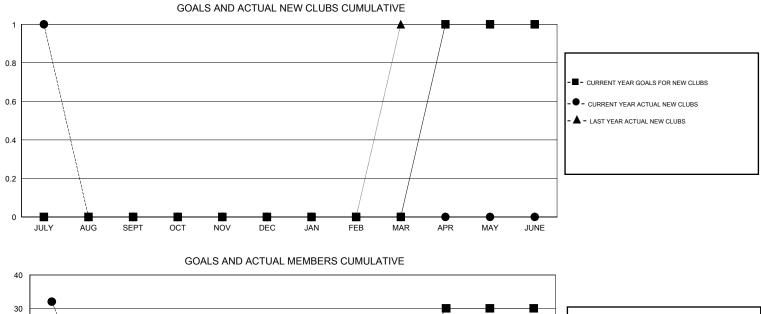

## Judy Hankom GMT

| GMT: Judy Ha          | nkom             |           | LOCATIC          | MINNESO          | ΓΑ                    |                    |                                     |                    | GMT CA 1         |
|-----------------------|------------------|-----------|------------------|------------------|-----------------------|--------------------|-------------------------------------|--------------------|------------------|
| Clubs                 |                  |           |                  |                  | Members               |                    |                                     |                    |                  |
| RESULTS FOR 2016-2017 |                  |           |                  |                  | RESULTS FOR 2016-2017 |                    |                                     |                    |                  |
| QUARTER               | NEW CLUB<br>GOAL | NEW CLUBS | DROPPED<br>CLUBS | NET<br>GAIN/LOSS | QUARTER               | NEW MEMBER<br>GOAL | CHARTER AND<br>NEW MEMBERS<br>ADDED | DROPPED<br>MEMBERS | NET<br>GAIN/LOSS |
| JULY/AUG/SEPT         | 0                | 1         | 0                | 1                | JULY/AUG/SEPT         | 0                  | 46                                  | 14                 | 32               |
| OCT/NOV/DEC           | 0                | 0         | 0                | 0                | OCT/NOV/DEC           | 5                  | 0                                   | 0                  | 0                |
| JAN/FEB/MAR           | 0                | 0         | 0                | 0                | JAN/FEB/MAR           | 5                  | 0                                   | 0                  | 0                |
| APR/MAY/JUNE          | 1                | 0         | 0                | 0                | APR/MAY/JUNE          | 20                 | 0                                   | 0                  | 0                |